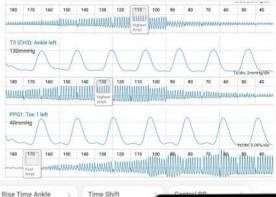

# AngE<sup>™</sup>ABI+

Vascular Health Screening in 1 Minute



Al-Assisted Vascular Score

#### **ABI**

Ankle-Brachial Index

### **PWV**

Pulse Wave Velocity

## **PVR**

Pulse Volume Recording

#### **TBI**

Toe-Brachial Index

#### PWI™

Pulse Wave Index

### **SBP**

Segmental Pressures

## **Venous**

Venous Testing

## **HRV**

Heart Rate Variability

# Temp.

Skin Temperature

# **Finger**

Acral Circulation











Advanced Vascular Diagnostics www.sot-medical.com





4-Channel simultaneous Pulse Wave Recording on Arms and Ankles plus PPG on Toes



- Easy to Use and Evaluate
- macOS ( and Windows =
- store directly to EHR/PACS

## Al-Assisted Vascular Score

Easy interpretation of vascular health, regardless of blood pressure or calcified vessels.







Get the whole picture...

## **Related Conditions**

PAD - Peripheral Arterial Disease

Atherosclerosis & Arterial Stiffnes

Limb Ischemia

Interarm Blood Pressure (IAD)

Diabetic Foot Ulcera

Arhythmic Heartbeat

TOS - Thoracic Outlet Syndrome

Raynaud's Syndrome

...in just

1 Minute



See how it's applied Access Videos, Report Samples and More