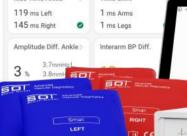

### **SBP**

Segmental Pressures

## **Related Conditions**

PAD - Peripheral Arterial Disease

Atherosclerosis & Arterial Stiffnes

Limb Ischemia

Interarm Blood Pressure (IAD)

Diabetic Foot Ulcera

Arhythmic Heartbeat

TOS - Thoracic Outlet Syndrome