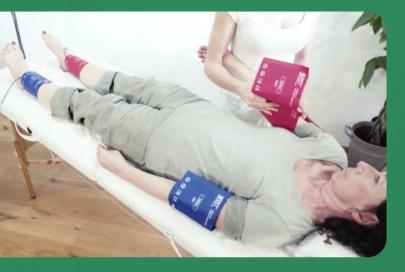

# **Finger**

Acral Circulation

Advanced Vascular Diagnostics www.sot-medical.com

4-Channel simultaneous Pulse Wave Recording on Arms and Ankles plus PPG on Toes

- Easy to Use and Evaluate
- macOS ( and Windows =
- store directly to EHR/PACS