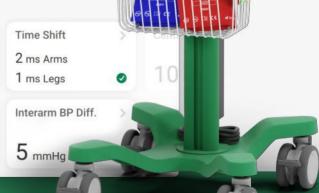

# **Finger**

Acral Circulation

Advanced Vascular Diagnostics www.sot-medical.com

4-Channel simultaneous Pulse Wave Recording on Arms and Ankles plus PPG on Toes

- Easy to Use and Evaluate
- macOS ( and Windows =
- store directly to EHR/PACS