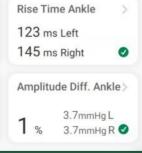

## Al-Assisted Vascular Score

Easy interpretation of vascular health, regardless of blood pressure or calcified vessels.

Get the whole picture...