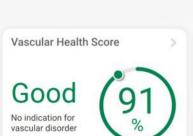

## Al-Assisted Vascular Score

Easy interpretation of vascular health, regardless of blood pressure or calcified vessels.

Get the whole picture...