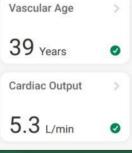

## Al-Assisted Vascular Score

Easy interpretation of vascular health, regardless of blood pressure or calcified vessels.

Get the whole picture...