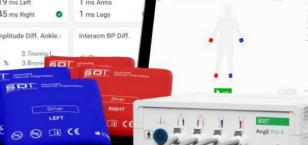

# AngE<sup>™</sup>ABI+

Vascular Health Screening in 1 Minute

Al-Assisted Vascular Score

## Al-Assisted Vascular Score

Easy interpretation of vascular health, regardless of blood pressure or calcified vessels.

Get the whole picture...