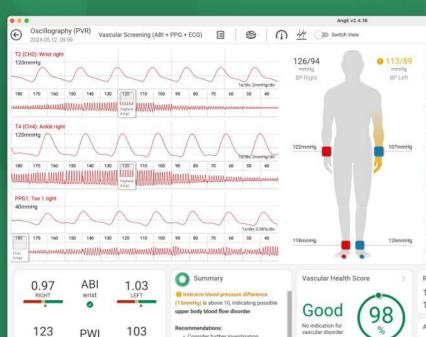

# AngE<sup>™</sup>ABI+

Vascular Health Screening in 1 Minute

Al-Assisted Vascular Score

#### **ABI**

Ankle-Brachial Index

#### PWI™

Pulse Wave Index

## Al-Assisted Vascular Score

Easy interpretation of vascular health, regardless of blood pressure or calcified vessels.

Get the whole picture...